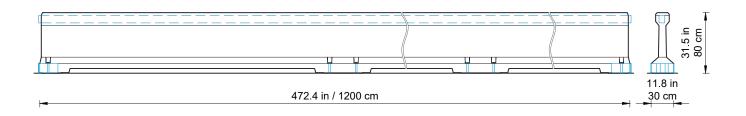

| Test level                   | TL3                                                                | TL4                         |  |
|------------------------------|--------------------------------------------------------------------|-----------------------------|--|
| Working width                | 61.4 in (1.6 m)                                                    | 127.2 in (3.2 m)            |  |
| Dynamic deflection           | 51.6 in (1.3 m)                                                    | 66.9 in (1.7 m)             |  |
| Installation                 | free standing on asphalt   concrete                                |                             |  |
| Application                  | single-sided   double-sided                                        |                             |  |
| Minimum installation length  | 354 ft (108 m; 9 elements)                                         | 512 ft (156 m; 13 elements) |  |
| Initial/end anchorage        | required (4 screwbolts Ø 20/300 mm) or force closure               |                             |  |
| Dimensions L x W x H         | 472.4 x 11.8 x 31.5 in (1200 x 30 x 80 cm)                         |                             |  |
| Weight/element               | approx. 7209 lb (3270 kg)                                          |                             |  |
| Curve radius                 | r ≥ 853 ft (260 m)                                                 |                             |  |
| Coupling/exposed steel parts | fully integrated, exposed parts hot-dip galvanized                 |                             |  |
| Miscellaneous                | elastomer pads in contact areas for protection of the road surface |                             |  |
|                              |                                                                    |                             |  |